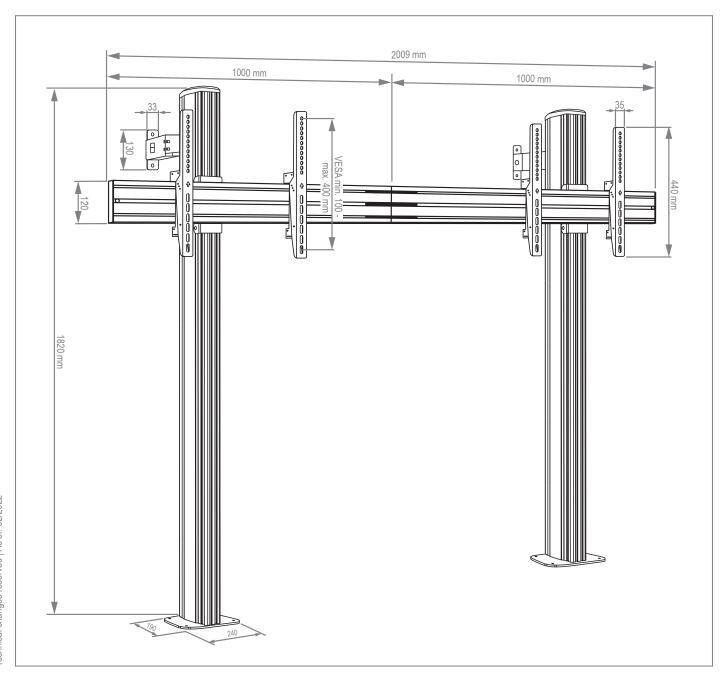

#### comPROnents® complete solution

The CPS Floor-Wall Bolt-down 2x 55 - 65" is a system for floor-wall mounting. Two screens with a screen size between 55 - 65" | 140 - 165 cm find their place next to each other (side-by-side).

The VESA standard is covered up to max. VESA 800 x 400 mm. The VESA arms can also be tilted from 0 to  $20^{\circ}$ .

Floor-wall mounting is space-saving. The depth of the wall adapters can be adjusted variably.

The Rails are height-adjustable along the Alu Pillars and thus offer flexible mounting options to suit the respective room situation.

Alu Pillars and Rails can be shortened if necessary.

Cables are routed along the rear of the rails and pillars using cable clips and thus remain out of sight.

The surfaces of the individual components are protected by an impact and scratch resistant powder coating.

The maximum load per screen is 50 kg.

The complete solutions can be combined and extended with the components of the comPROnents® series without restriction and thus offer further application possibilities.