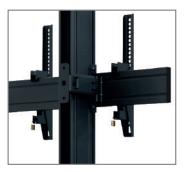

#### comPROnents® complete solution

The CPS Floor-Wall Bolt-down 2x 55 - 65" is a system for floor-wall mounting. Two screens with a screen size between 55 - 65" | 140 - 165 cm find their place next to each other (side-by-side).

The VESA standard is covered up to max. VESA 800 x 400 mm. The VESA arms can also be tilted from 0 to  $20^{\circ}$ .

Floor-wall mounting is space-saving. The depth of the wall adapters can be adjusted variably.

Depth adjustable

VESA-Arms, 0 - 20° tiltable

rails and pillars

Email: compronents@hagor.net | www.hagor.net