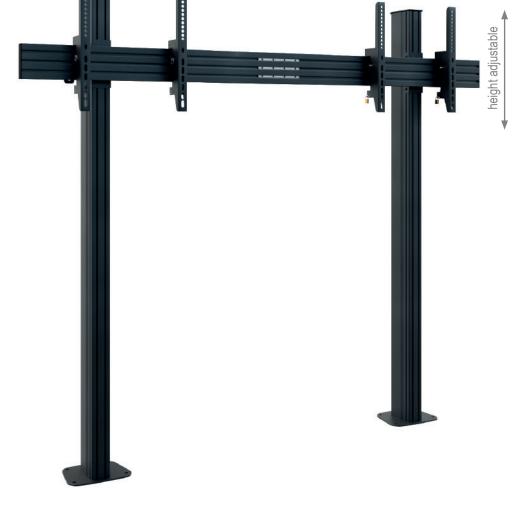

#### comPROnents® complete solution

The CPS Floor-Wall Bolt-down 2x 55 - 65" is a system for floor-wall mounting. Two screens with a screen size between 55 - 65" | 140 - 165 cm find their place next to each other (side-by-side).

The VESA standard is covered up to max. VESA 800 x 400 mm. The VESA arms can also be tilted from 0 to  $20^{\circ}$ .

Floor-wall mounting is space-saving. The depth of the wall adapters can be adjusted variably.

The Rails are height-adjustable along the Alu Pillars and thus offer flexible mounting options to suit the respective room situation.

Alu Pillars and Rails can be shortened if necessary.

Cables are routed along the rear of the rails and pillars using cable clips and thus remain out of sight.

# comPROnents® complete solution

- for 2 screens "side-by-side"
- 2x 55 65" | 140 165 cm
- Landscape
- VESA max. 800 x 400 mm, 0 20° tiltable
- · space-saving floor-wall mounting
- · Cable management along the rails and pillars

- Rails along the aluminium pillars height adjustable
- · impact and scratch resistant powder coating
- · Colour: black
- 50 kg max. load per screen
- combinable & expandable with comPROnents® series

Technical changes reserved | As of: 02/2022