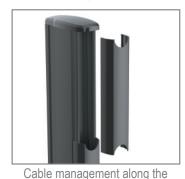

The Rails are height-adjustable along the Alu Pillars and thus offer flexible mounting options to suit the respective room situation.

Alu Pillars and Rails can be shortened if necessary.

Cables are routed along the rear of the rails and pillars using cable clips and thus remain out of sight.

# comPROnents® complete solution

- for 2 screens "side-by-side"
- 2x 55 65" | 140 165 cm
- Landscape
- VESA max. 800 x 400 mm, 0 20° tiltable
- · space-saving floor-wall mounting
- · Cable management along the rails and pillars