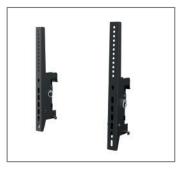

The VESA standard is covered up to max. VESA 800 x 400 mm. The VESA arms can also be tilted from 0 to  $20^{\circ}$ .

Floor-wall mounting is space-saving. The depth of the wall adapters can be adjusted variably.

Depth adjustable

VESA-Arms, 0 - 20° tiltable

rails and pillars

Email: compronents@hagor.net | www.hagor.net